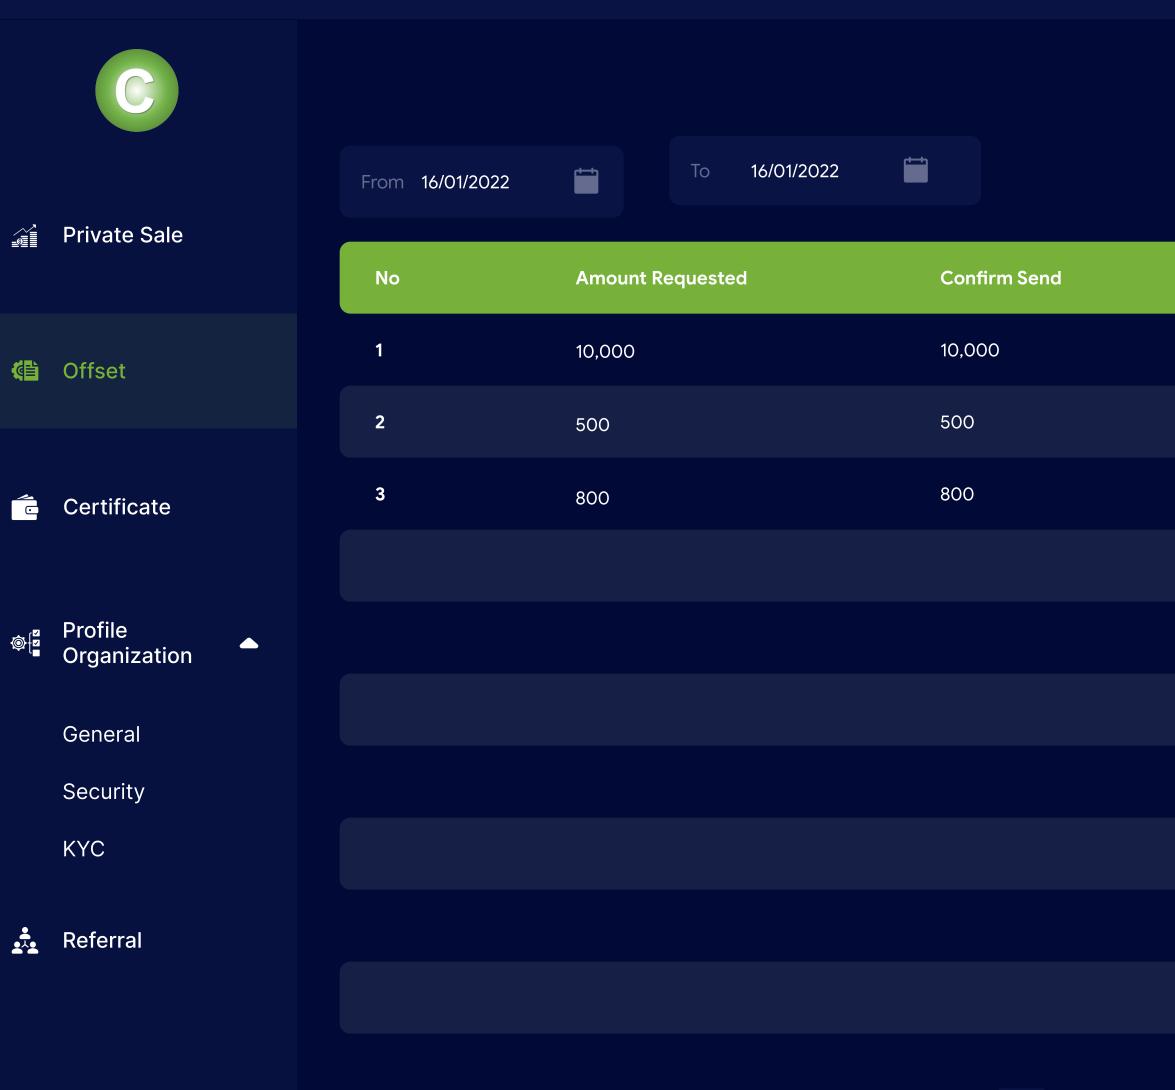

| ner | C |   | Parti  | cipant | & Carb | on Offs | set |          |   |    |           |           |          |   |  |   |    |
|-----|---|---|--------|--------|--------|---------|-----|----------|---|----|-----------|-----------|----------|---|--|---|----|
|     |   |   |        |        |        |         |     |          |   |    |           |           |          |   |  |   |    |
|     |   |   |        |        |        |         |     | Q Searcl | า |    |           |           |          |   |  | + | Re |
|     |   |   | Status | 5      |        |         |     |          |   | Cı | reate Dat | :e        |          |   |  |   |    |
|     |   |   | Verify |        |        |         |     |          |   | Fe | eb 09 202 | 1 - 07:59 | :23 - U1 | Ċ |  |   |    |
|     |   |   | Done   |        |        |         |     |          |   | Fe | eb 09 202 | 1 - 07:59 | :23 - U1 | Ċ |  |   |    |
|     |   |   | Done   |        |        |         |     |          |   | Fe | eb 09 202 | 1 - 07:59 | :23 - U1 | Ċ |  |   |    |
|     |   |   |        |        |        |         |     |          |   |    |           |           |          |   |  |   |    |
|     |   |   |        |        |        |         |     |          |   |    |           |           |          |   |  |   |    |
|     |   |   |        |        |        |         |     |          |   |    |           |           |          |   |  |   |    |
|     |   |   |        |        |        |         |     |          |   |    |           |           |          |   |  |   |    |
|     |   |   |        |        |        |         |     |          |   |    |           |           |          |   |  |   |    |
|     |   |   |        |        |        |         |     |          |   |    |           |           |          |   |  |   |    |
|     |   |   |        |        |        |         |     |          |   |    |           |           |          |   |  |   |    |
| 4   | 5 | 6 | 7      | 8      | »      | 50      | >   | 20/ pag  | е |    |           |           |          |   |  |   |    |
|     |   |   |        |        |        |         |     |          |   |    |           |           |          |   |  |   |    |

| quest |  |
|-------|--|
|       |  |
|       |  |
|       |  |
|       |  |
|       |  |
|       |  |
|       |  |
|       |  |
|       |  |
|       |  |
|       |  |
|       |  |
|       |  |
|       |  |
|       |  |
|       |  |
|       |  |
|       |  |
|       |  |
|       |  |
|       |  |
|       |  |
|       |  |